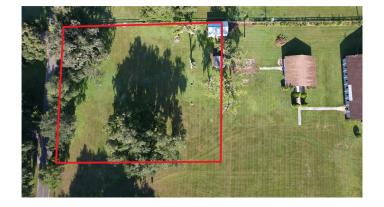

### SWILLEY FARMS, PLANT CITY, FL

With a well already located on this lot, this beautiful land, with some trees, is ready for you to build your dream home.

## **Exterior**

Lot Description In County