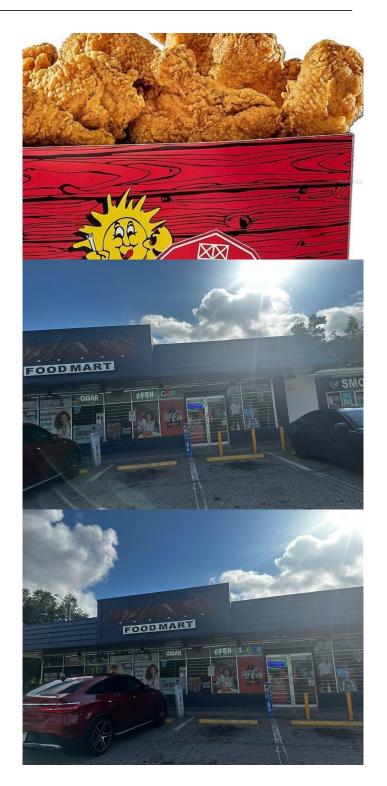

#### WHISPERING PINES ESTATES, ORLANDO, FL

Welcome to an exceptional opportunity to own Krispy Krunchy Chicken Franchise With Neighborhood Convenience Store Business, located in one of the highest traffic locations on Forest City Road. Strategically situated close to all Businesses, surrounded by a bustling shopping area, just 10 Miles away from florida Mall, and offers convenient access to main highways including, the Turnpike, and I-4. The proximity to prominent schools makes this location even more desirable for businesses catering to families in the community. This commercial space is perfect for realizing your business dreams. With its high visibility and accessibility, your business is poised for success in a thriving community. Don't miss this incredible opportunity to secure a prime Business in a sought-after area. Additionally, Unit 3680 sq, business only available for sale not included the property, providing even more potential Make your mark in this dynamic locale today!