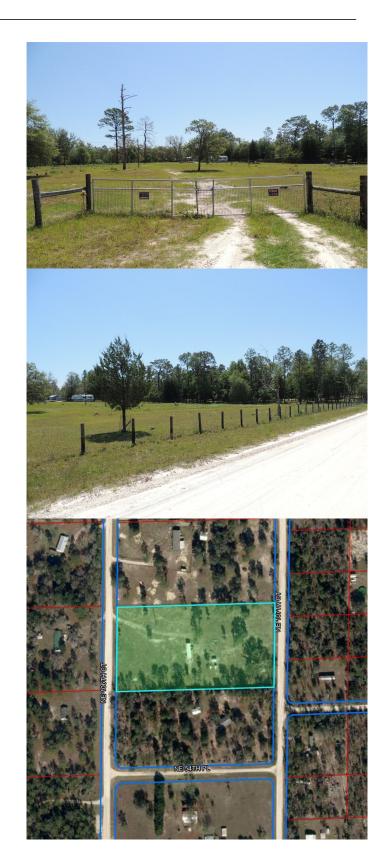

## EMERALD FOREST SUB, BRONSON, FL

ALMOST 5 FENCED ACRES READY FOR YOUR NEW HOME. Rare opportunity for this 4.69 acre parcel that is perimeter fenced with existing well, septic system and active electric service. Septic system was inspected by the County in 2020. Parcel has access from 2 roads and measures about 332' on both 106th Court and 107th Court and is about 615' deep. The zoning is Rural Residential that allows for site-built or manufactured homes and is zoned for horses and livestock. Property is High & Dry with no HOA, no time limits to build and no County impact fee since there was a mobile home on the property previously. Centrally located between Bronson and Williston off Highway 27Alt. It's time to make the move to Country Living.

### **Exterior**

Lot Description Buildable, Cleared, In County, Level, Rural, Unincorporated