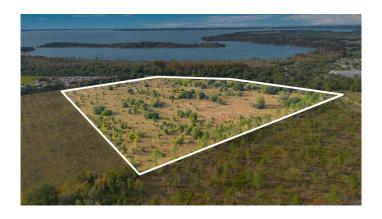

### LANE PARK LOWELLS ADD, TAVARES, FL

RARE opportunity to own just over 35 acres (HIGH and DRY) right on SR 19!! There are 4 contiguous parcels totaling 35.07 acres. With NO HOA, the possibilities for what this land can be used for are ENDLESS! -- Residential Development, Commercial Development (with a zoning change application), or a Massive Family Compound!! This property is right off the Harris Chain of Lakes (Bass Fisher's Dream). There are several new housing developments in the area, a Publix just over a mile away at the Tavares Crossroads, The Mike Stone Soccer Complex that spans over 13 acres with 6 beautiful soccer fields and LOTS of growth and commercial development happening in the area. Located less than an hour away from Downtown Orlando, this area is growing fast so now is the time to get in while you can! Call today for more information!

## **Essential Information**

MLS® # O6161840 Price \$13,650,000

Bathrooms 0.00
Acres 35.07
Type Land
Sub-Type Land
Status Active

## **Community Information**

Address 28432 South Eichelberger Road

Area Tavares / Deer Island

Subdivision LANE PARK LOWELLS ADD

City TAVARES

County Lake

State FL

Zip Code 32778