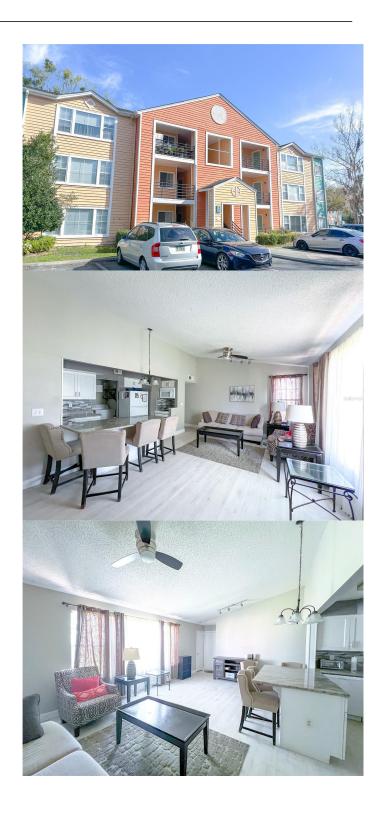

### UNIVERSITY COMMONS, GAINESVILLE, FL

Rooms available in this modern condo is located merely minutes from UF and Shands. Rooms and living space are fully furnished for worry free living. Double sinks in bathrooms, appliances with microwave, indoor laundry room washer/dryer included. The complex amenities include: pool, recreational room, study rooms, volleyball, basketball, fitness center, bike racks, & car wash area complete w/vacuums. Location offers direct bus route to and from UF.