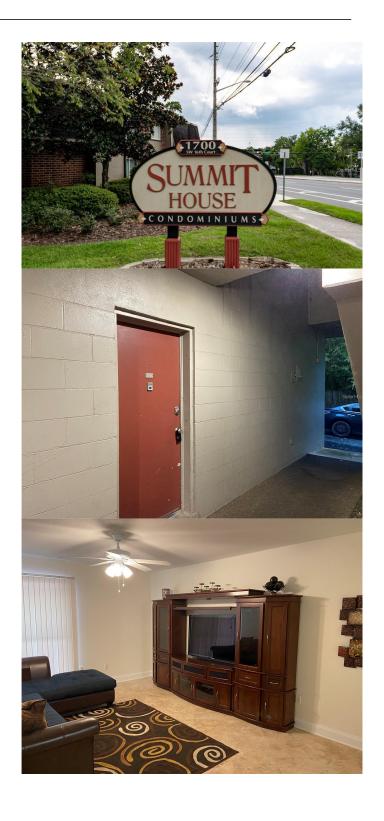

## SUMMIT HOUSE, GAINESVILLE, FL

Furnished and Renovated 2 bedroom First Floor apartment. Summit House Condos are 1 BLOCK from SHANDS Hospital and the VA Hospital and about 11/2 blocks from the south side of UF Campus; local bus service on street. Bedrooms have ample closet room. Community includes a pool, laundry facility with washers and dryers, and PARKING DECAL INCLUDED. Renters Insurance Required. WATER and WATER sewer are included in monthly rent and provided by HOA.

# **Community Information**

Address 1700 Sw 16th Court C-2

Area Gainesville

Subdivision SUMMIT HOUSE

City GAINESVILLE

County Alachua

State FL

Zip Code 32608