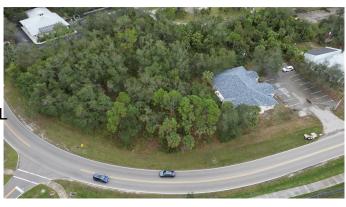

# PORT CHARLOTTE UN 41, PORT CHARLOTTE, FL

2 Vacant lots for sale in Port Charlotte on Toledo Blade Blvd! OMI Zoning allows for office, medical, or institutional uses. Great central location. 1 mile from Tamiami Tr and less than 7 miles from I-75. .56 Acre (24,735 SF) Annual Average Daily Traffic Count : 19,400 (AADT)

### **Community Information**

| Address     | 17864 Toledo Blade Boulevard |
|-------------|------------------------------|
| Area        | Port Charlotte               |
| Subdivision | PORT CHARLOTTE UN 41         |
| City        | PORT CHARLOTTE               |
| County      | Charlotte                    |
| State       | FL                           |
| Zip Code    | 33948                        |