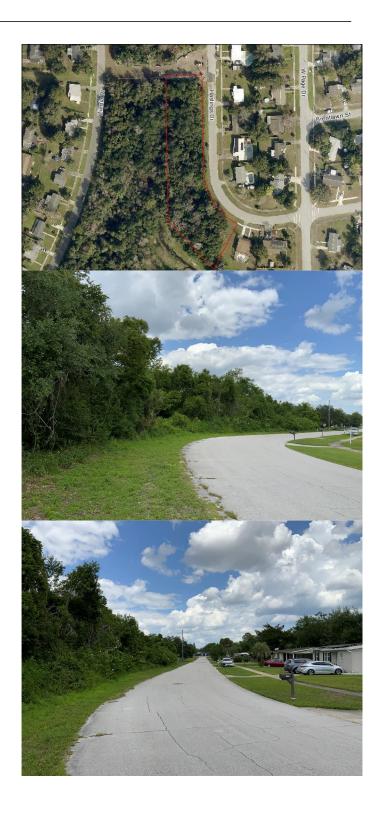

## DELTONA LAKES UN 55 #C, DELTONA, FL

Oversized 1.44 acre residential lot in an established neighborhood of Deltona Lakes is now available. This property is within the City Limits, wooded and has approximately 520 feet of road frontage and 121 feet of depth. Buy now, build now or buy now and build later - no restrictions as to construction completion. Public water and sewer nearby. Easy access to local shopping, places of worship, eateries, and entertainment sites. Conveniently located near I-4 so hop on to the interstate and head west to Orlando and Disney, or east to Port Canaveral, Cape Canaveral, the beaches on the Atlantic Ocean or other nearby destinations. Drive by and check out this property anytime. Note the Seller requires their custom contract and terms. Call for details.

## **Amenities**

View Trees/Woods

#### **Exterior**

Zoning

Lot Description Fire Hydrant, Flood Plain/Bottom Land, City Limits, Oversized Lot, Paved,

Wooded